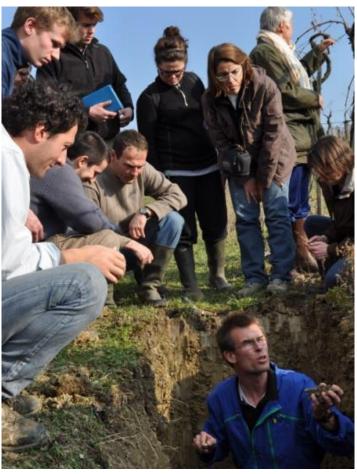

## **THURSDAY 06 March**

9:00 - 12:00

Major soil types in Bordeaux

David Pernet, SOVIVINS

14:00 - 18:00

Field trip: study of soil pits, optimization of terroir expression through the implementation of appropriate management practices and the choice of plant material.