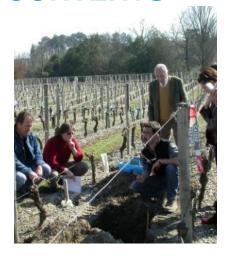

## **THURSDAY 06 March**

9:00 - 12:00

Major soil types in Bordeaux

David Pernet, SOVIVINS

14:00 - 18:00

Field trip: study of soil pits, optimization of terroir expression through the implementation of appropriate management practices and the choice of plant material.